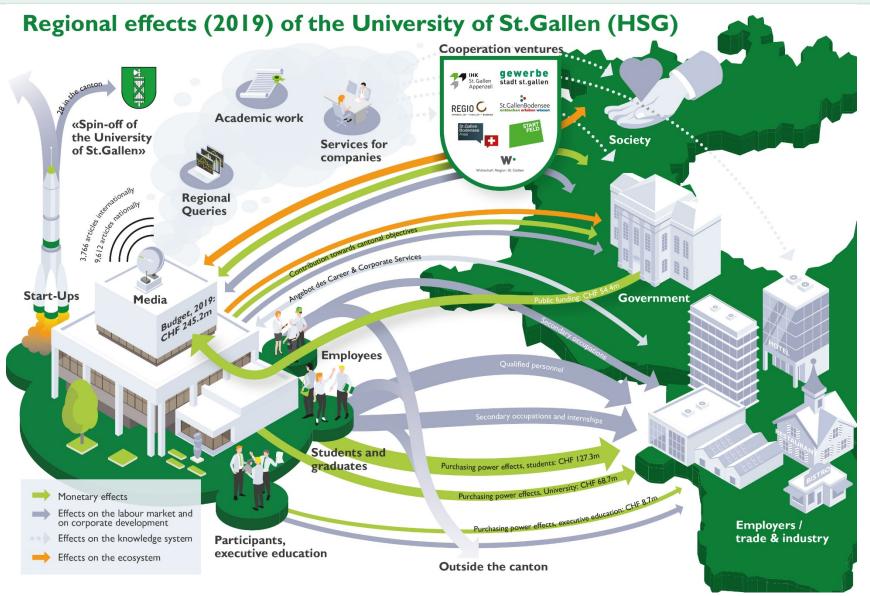

| China                     |

#### **Spring Term 2021 MBF Employment Report**

| Employer            | # of<br>Students |
|---------------------|------------------|
| Credit Suisse       | 3                |
| UBS                 | 3                |
| Deloitte            | 3                |
| BlackRock           | 2                |
| McKinsey & Company  | 2                |
| Partners Group      | 2                |
| Deutsche Bank       | 2                |
| EY                  | 2                |
| Goldman Sachs       | 1                |
| Morgan Stanley      | 1                |
| Swiss National Bank | 1                |
| BCG                 | 1                |
| Bain & Company      | 1                |
| Other               | 27               |



## Contribution to Society