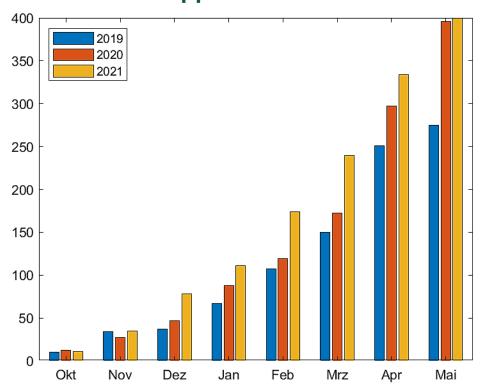

**





### **Learning Center**



#### **Neubau Campus Areal Platztor**



- Construction start: 2025
- Completion: 2029
- Space for 3000 students and staff
- Aula for 400 people
- Includes public park
- Construction costs: CHF 207m (160m Kanton SG, 25m Bund, 20m HSG, 2m Stadt St.Gallen)



### New Master Programs

Joint Medical Master in cooperation with the University of Zurich (JMM – HSG/UZH)





### **New Master Programs**

- Master in Computer Science (MCS)
  - Software and Systems Engineering
  - Cyber Security
  - Data Science
  - Human-Computer Interaction





### MBF and Reputation



- Proportion of CEOs in Swiss blue chip companies who graduated from HSG is lower than in previous years
- Corporate Governance



### MBF and Reputation

#### **Cumulative applications to MBF**



Acceptance rate 2021 intake: 34%

#### **Applications from Top Universities**





















## MBF and Reputation



#### **Masters in Finance**

Ranking 2021

#### Financial Times Masters in Finance 2021 — pre-experience programmes

The top 55 Masters in Finance programmes

| Rank in 2021 | Rank in 2020 | Two-year<br>average | School name                                            | Location (main<br>campus) |
|--------------|--------------|---------------------|--------------------------------------------------------|---------------------------|
| 1            | 1            | 1                   | HEC Paris                                              | France                    |
| 2            | 2            | 2                   | ESCP Business School