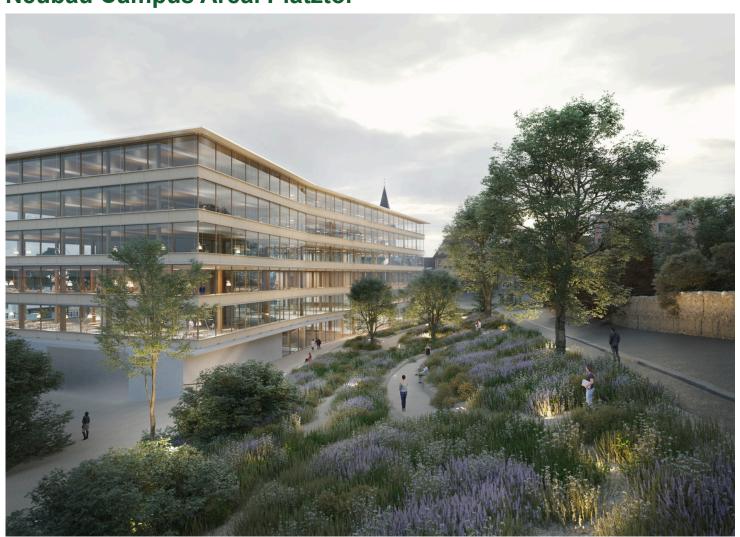

#### **Neubau Campus Areal Platztor**

- Construction start: 2025
- Completion: 2029
- Space for 3000 students and staff
- Aula for 400 people
- Includes public park
- Construction costs: CHF 207m (160m Kanton SG, 25m Bund, 20m HSG, 2m Stadt St.Gallen)