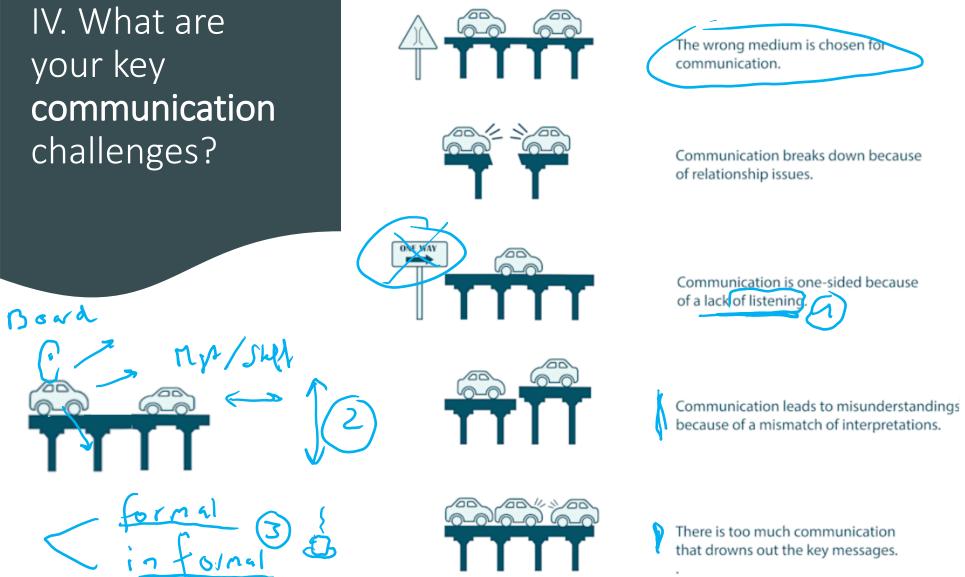

You should use the solution most fitting to the problem. But you re-use the solution that helped you recently.

IV. What are your key communication challenges?

8