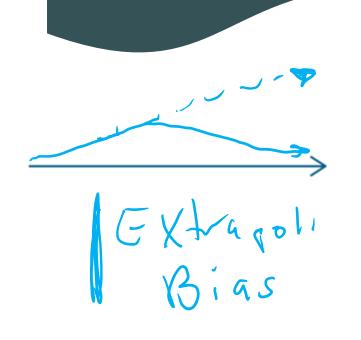

**VISUAL VARIA** 

You should stop it now. But you keep investing/working on it. You should look for other evidence. But you just confirm your own view. You should use it differently. But you use it as always. It takes this long. But you think it takes this long. The others go this way. So you go that way too. You should decide independently of a reference point.

You should use the solution most fitting to the problem. But you re-use the solution that helped you recently.

IV. What are your key communication challenges?

8