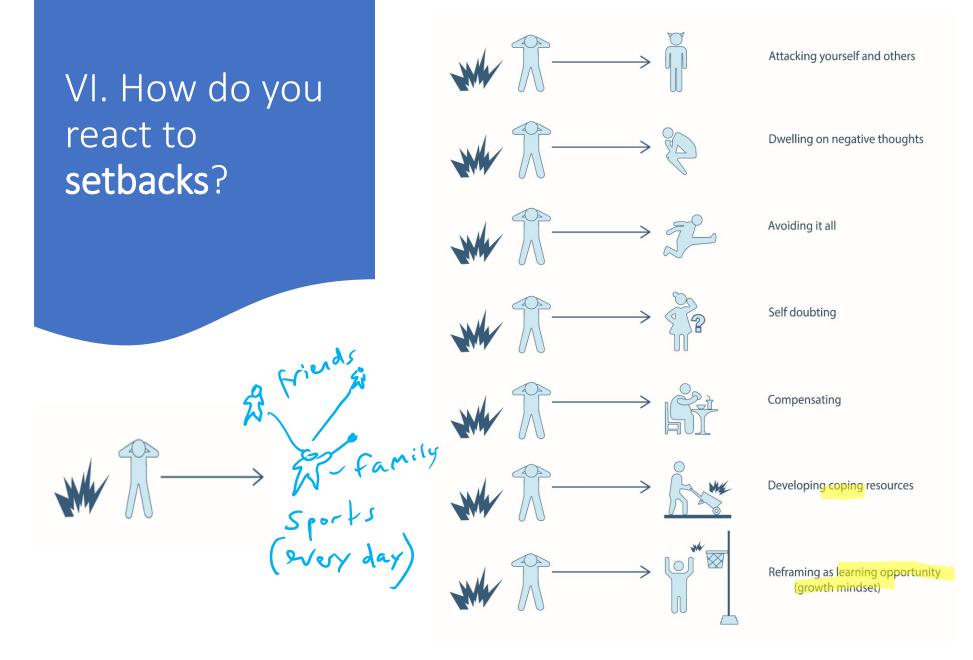

You should use the solution most fitting to the problem. But you re-use the solution that helped you recently.

IV. What are your key communication challenges?

8