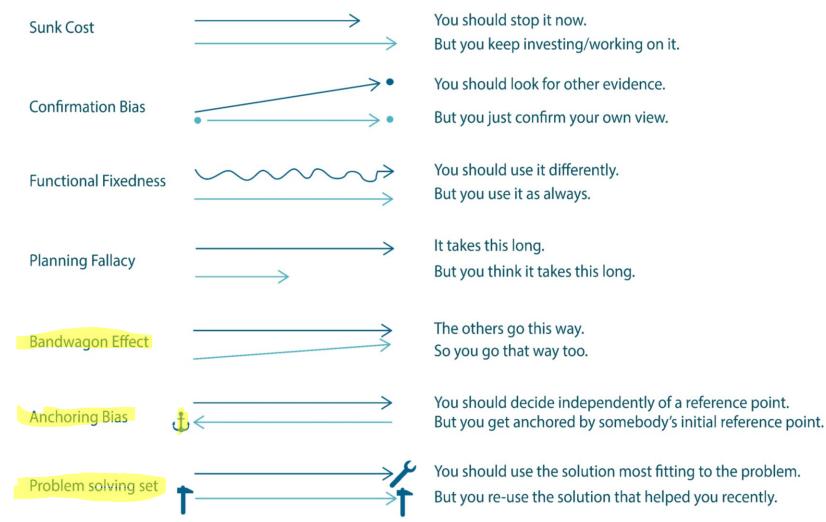

**VISUAL VARIA** 

You should stop it now. But you keep investing/working on it. You should look for other evidence. But you just confirm your own view. You should use it differently. But you use it as always. It takes this long. But you think it takes this long. The others go this way. So you go that way too. You should decide independently of a reference point.

You should use the solution most fitting to the problem. But you re-use the solution that helped you recently.

IV. What are your key communication challenges?

8